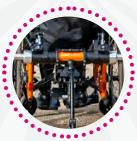

## **LIGHT DRIVE 2.1**

Designed for all manual wheelchair users, whether occasional, temporary or permanent, LIGHT DRIVE 2.1 turns manual wheelchair into ultralight and high performance powerchair in seconds.

Benoit Systemes has been fitting power add-ons on manual wheelchairs in France since 1994. Light Drive 2.1 offers you the possibility to effortlessly add power to your manual wheelchair.

## **LIGHT DRIVE 2.1**

LIGHTWEIGHT AND EASILY TRANSPORTABLE

ADAPTS TO ALL WHEELCHAIRS\*
\*see the compatibility guide

INSTANT INSTALLATION

INDOORS/ OUTDOORS

RANGE UP TO 20 KM

REMOVABLE

COLOUR OF YOUR CHOICE

## **KEY FEATURES**

Ergonomic clutch system

Retractable joystick

Anti-tip for safety

Extended colour range

Battery with charge indicator