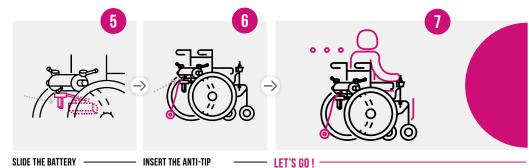

## HOW

## **DOES IT WORK?**

Jean-Claude User since 2016 - diagnosed with multiple sclerosis in 2013.

My Light Drive helps me all

year around to go shopping with

my wife, to stroll through shopping