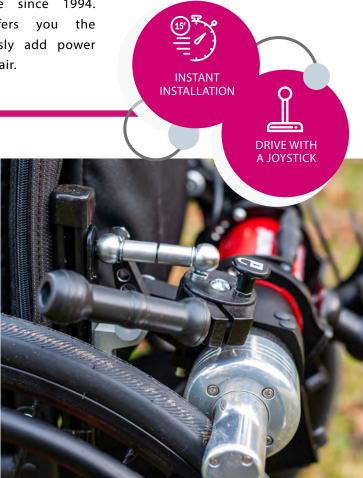

## **KEY FEATURES**

Ergonomic clutch system

Retractable joystick

Anti-tip for safety

Extended colour range

Battery with charge indicator