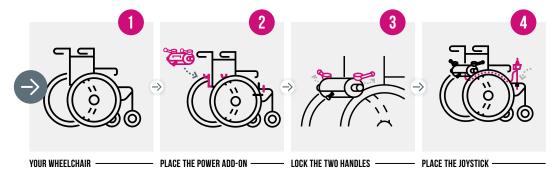

## HOW

## **DOES IT WORK?**

Jean-Claude User since 2016 - diagnosed with multiple sclerosis in 2013.

My Light Drive helps me all

year around to go shopping with

my wife, to stroll through shopping