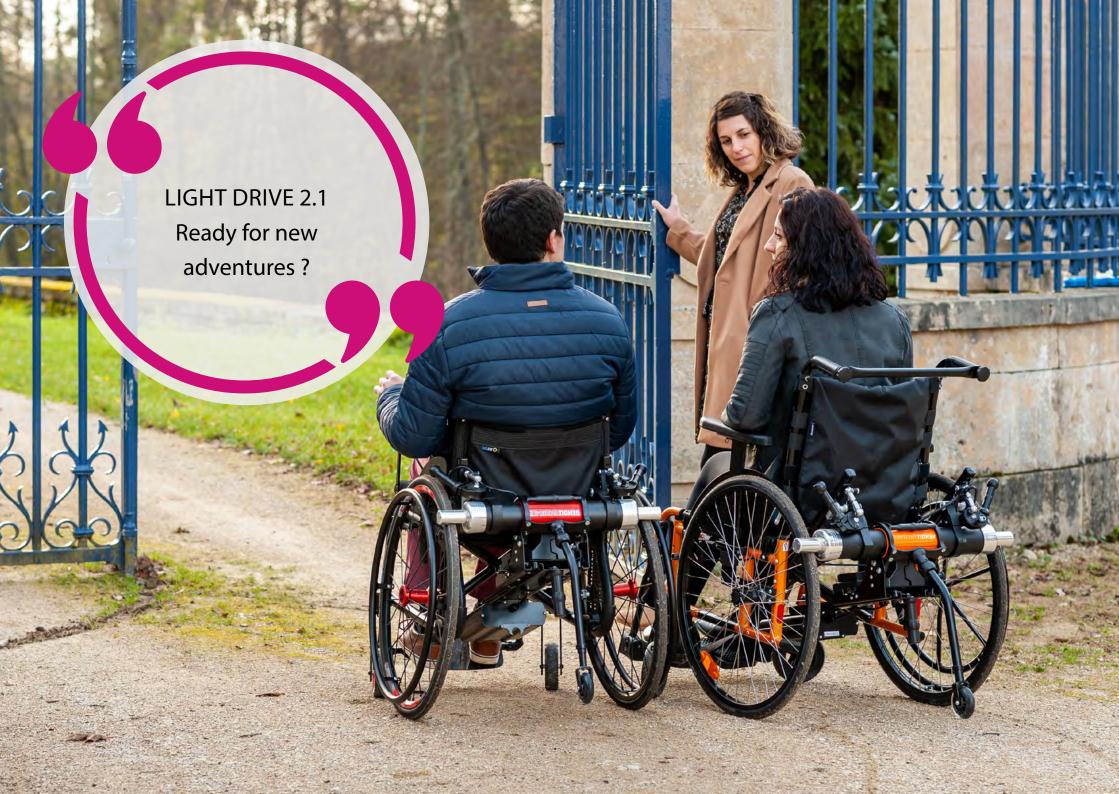

## **LIGHT DRIVE 2.1**

Designed for all manual wheelchair users, whether occasional, temporary or permanent, LIGHT DRIVE 2.1 turns manual wheelchair into ultralight and high performance powerchair in seconds.

Benoit Systemes has been fitting power add-ons on manual wheelchairs in France since 1994. Light Drive 2.1 offers you the possibility to effortlessly add power to your manual wheelchair.