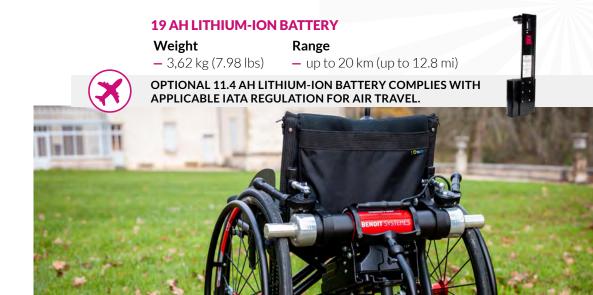

Optional 11.4 Ah Lithium-ion battery complies with IATA regulation

## **KEY FEATURES**

Ergonomic clutch system

Retractable joystick

Anti-tip for safety

Extended colour range

Battery with charge indicator