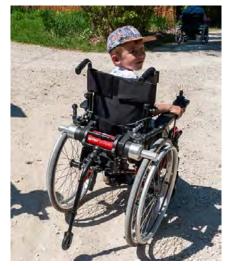

## **LIGHT DRIVE MINI 2.1**

A smaller version for children

Light Drive Mini 2.1 can be refitted as the child grows allowing to change wheelchair without changing the power add-on.

Wheelchair equipped with a Light Drive maintains its original manoeuvrability and foldability, it is also easy to transport in any vehicle.

Thanks to Light Drive Mini 2.1, your child will be able to ride easily on all kinds of terrain (steep slopes, grass, gravel).

Reverse gear makes the pedestrian pavement and small step more accessible.