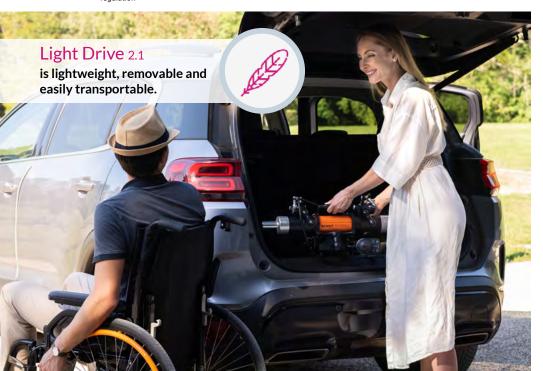

## **LIGHT DRIVE 2.1**

Designed for all manual wheelchair users, whether occasional, temporary or permanent, LIGHT DRIVE 2.1 turns manual wheelchair into ultralight and high performance powerchair in seconds.

Benoit Systemes has been fitting power add-ons on manual wheelchairs in France since 1994. Light Drive 2.1 offers you the possibility to effortlessly add power to your manual wheelchair.

## **LIGHT DRIVE 2.1**

LIGHTWEIGHT AND EASILY TRANSPORTABLE

ADAPTS TO ALL WHEELCHAIRS\*
\*see the compatibility guide

INSTANT INSTALLATION

INDOORS/ OUTDOORS

RANGE UP TO 20 KM

REMOVABLE

COLOUR OF YOUR CHOICE

## **LIGHT DRIVE MINI 2.1**

A smaller version for children

Light Drive Mini 2.1 can be refitted as the child grows allowing to change wheelchair without changing the power add-on.

Wheelchair equipped with a Light Drive maintains its original manoeuvrability and foldability, it is also easy to transport in any vehicle.